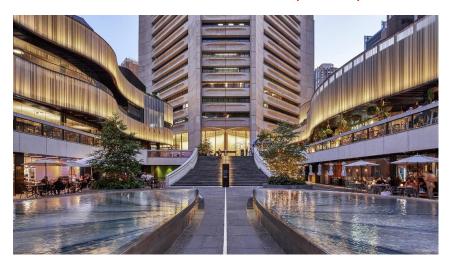

## **MARTIN PLACE ENTRY**

Walk up all the stairs, past the restaurants and cafes and up to the glass doors to the lobby.

Tun right and walk towards the lifts across from Toby's Estate (Level 9-23). Press level 10 on the keypad.